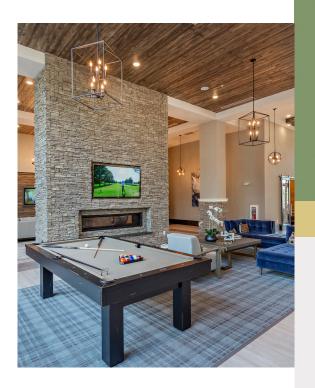

# COMMUNITY AMENITIES

- Heated Pool with Expansive Sun Deck, Hot Tub & Fire Pits
- Gourmet Outdoor Kitchen with Grilling Area & Bar
- Two Story Fitness Center & Motion Studio
- Resort-Style Lounge with Hospitality Coffee Bar
- Clubhouse with Bar, Billiards, Shuffleboard, HDTVs & Fireplace
- Business Center & Cyber Meeting Rooms
- Community Playground & Walking Trails
- Onsite Pet Park & Wash Station
- Easy & Quick Access to I-79 & I-76/PA Turnpike

# **APARTMENT AMENITIES**

- Spacious Open-Concept Floor Plans with 9' Ceilings & Hardwood-Style Flooring
- Granite Countertops, Designer Cabinets & Island Seating
- Stainless Steel Appliances with Electric Ranges & Wine Refrigerators (In Select Units)
- Full Size Washer & Dryer in each Apartment/Townhome
- Ample Storage Available with Kitchen Pantries, Linen Closets & Large Walk-in Closets
- 3-Story Townhomes Available with Office or Attached Garage