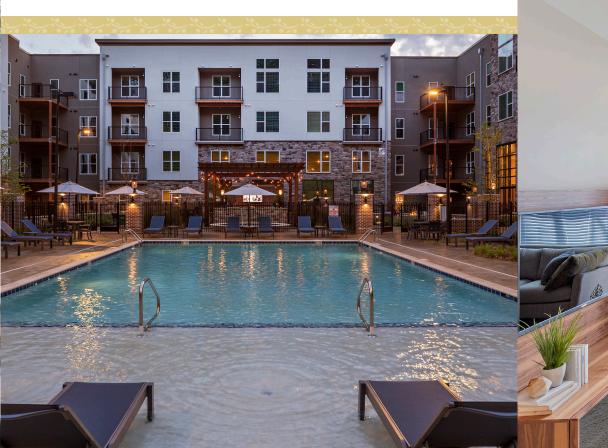

# COMMUNITY AMENITIES

- Heated Pool with Expansive Sun Deck, Hot Tub & Fire Pits
- Gourmet Outdoor Kitchen with Grilling Area & Bar
- Two Story Fitness Center & Motion Studio
- Resort-Style Lounge with Hospitality Coffee Bar
- Clubhouse with Bar, Billiards, Shuffleboard, HDTVs & Fireplace
- Business Center & Cyber Meeting Rooms
- Community Playground & Walking Trails
- Onsite Pet Park & Wash Station
- Easy & Quick Access to I-79 & I-76/PA Turnpike

## UPSCALE DESIGN AND UNMATCHED AMENITIES

are yours at The Pendleton, Cranberry Township's all-inclusive apartment home enclave. This is apartment home living for anyone who wants more, from the finest surroundings and services to access to the area's top restaurants, activities, careers, movers and shakers.