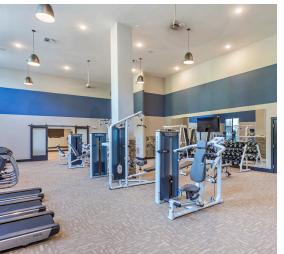

# COMMUNITY AMENITIES

- Heated Pool with Expansive Sun Deck, Hot Tub & Fire Pits
- Gourmet Outdoor Kitchen with Grilling Area & Bar
- Two Story Fitness Center & Motion Studio
- Resort-Style Lounge with Hospitality Coffee Bar
- Clubhouse with Bar, Billiards, Shuffleboard, HDTVs & Fireplace
- Business Center & Cyber Meeting Rooms
- Community Playground & Walking Trails
- Onsite Pet Park & Wash Station
- Easy & Quick Access to I-79 & I-76/PA Turnpike