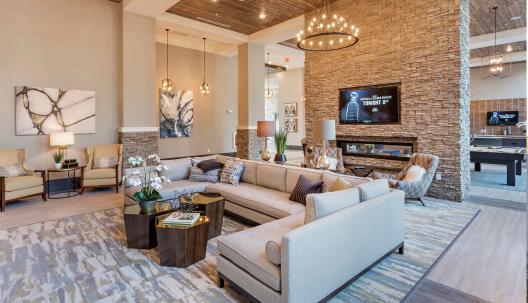

# COMMUNITY AMENITIES

- Heated Pool with Expansive Sun Deck, Hot Tub & Fire Pits
- Gourmet Outdoor Kitchen with Grilling Area & Bar
- Two Story Fitness Center & Motion Studio
- Resort-Style Lounge with Hospitality Coffee Bar
- Clubhouse with Bar, Billiards, Shuffleboard, HDTVs & Fireplace
- Business Center & Cyber Meeting Rooms
- Community Playground & Walking Trails
- Onsite Pet Park & Wash Station
- Easy & Quick Access to I-79 & I-76/PA Turnpike

## UPSCALE DESIGN AND UNMATCHED AMENITIES

are yours at The Pendleton, Cranberry Township's all-inclusive apartment home enclave. This is apartment home living for anyone who wants more, from the finest surroundings and services to access to the area's top restaurants, activities, careers, movers and shakers.