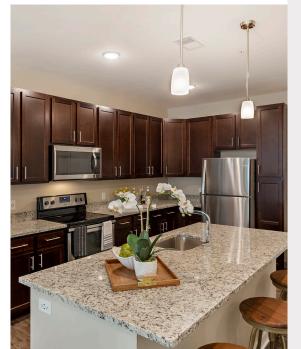

# **APARTMENT AMENITIES**

- Spacious Open-Concept Floor Plans with 9' Ceilings & Hardwood-Style Flooring
- Granite Countertops, Designer Cabinets & Island Seating
- Stainless Steel Appliances with Electric Ranges & Wine Refrigerators (In Select Units)
- Full Size Washer & Dryer in each Apartment/Townhome
- Ample Storage Available with Kitchen Pantries, Linen Closets & Large Walk-in Closets
- 3-Story Townhomes Available with Office or Attached Garage

## PICTURE YOURSELF HERE

Offering residents stylish interiors from edge to edge. Starting with open kitchens, granite counters with bar seating and energy-efficient appliances to ample storage, an in-unit washer and dryer, gorgeous hardwood-style flooring and plenty of natural light present in each home perfect to match any design style. Here you will live...Life like you always pictured it.