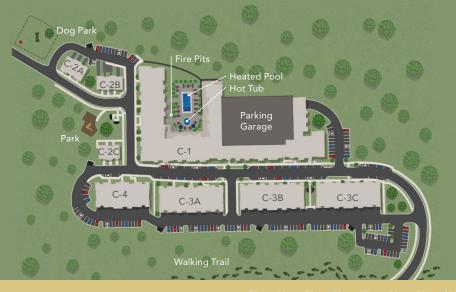

# COMMUNITY AMENITIES

- Heated Pool with Expansive Sun Deck, Hot Tub & Fire Pits
- Gourmet Outdoor Kitchen with Grilling Area & Bar
- Two Story Fitness Center & Motion Studio
- Resort-Style Lounge with Hospitality Coffee Bar
- Clubhouse with Bar, Billiards, Shuffleboard, HDTVs & Fireplace
- Business Center & Cyber Meeting Rooms
- Community Playground & Walking Trails
- Onsite Pet Park & Wash Station
- Easy & Quick Access to I-79 & I-76/PA Turnpike